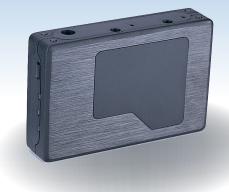

# GE-40

## Global Ear

## esived unitoring Devise

#### **Feature**

- \* Complies with GSM network, globally distributed transmission range.
- \* Simple operation by sending DTMF commands, for remote surveillance.
- \* Active operation mode, to alert pre-defined phone number Passive operation mode, to listen to sound in the surrounding environment VOX (Voice Operated Switch), Voice activated to record/transmit collected audio.
- \* Built-in highly sensitive MIC to collect audio in short range, detachable extension mics supplied to collect audio in long range
- \* Data-Proof function, design to erase phone number stored in the SIM card, unable to trace call log and history

| Item Number         | GE-40                         |  |
|---------------------|-------------------------------|--|
| Transmit Distance   | GSM and Global                |  |
| Microphone Range    | 5 ~ 7 m (in Radius), 4 levels |  |
| GSM System          | 850 / 900 / 1800 / 1900       |  |
| Internal Power      | 800 mA / 3.7 V Li-ion Battery |  |
| External Power      | 800 mA / 4.5V ~ 9.5V Adaptor  |  |
| Receive Sensitivity | ±10K                          |  |
| Working Temperature | -40°C ~ 50°C                  |  |
| Life Time (Standby) | 72 hours                      |  |
| Life Time (Sending) | 3 hours                       |  |
| Network Activation  | SIM card                      |  |
| Dimension           | 78(L) X 51(W) X 11(H) mm      |  |
| Weight              | 61 g                          |  |
|                     | •                             |  |