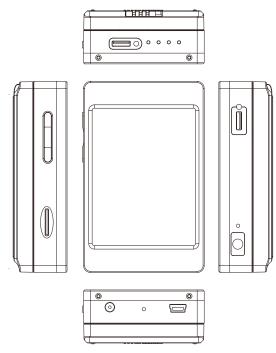

e Rate            | Up to 30fps                  |
| Wifi                  | Built-in WiFi Module(IEEE    |
|                       | 802.11b/g/n)                 |
| Memory type           | Micro SD Card                |
|                       | (Support SDHC max=32GB)      |
| Data interface        | Mini USB 2.0                 |
| Date/Time Table       | YYYY/MM/DD, HH:MM:SS         |
| Power Input           | DC 5V                        |
| Power Consumption     | 380mA-440mA                  |
| Battery Lifetime      | 160min @ 1080P Resolution    |
| Dimension             | 85x54x24mm(With Battery)     |
| Weight                | 104g(With Battery)           |
|                       |                              |

**CE/FCC Certification In Process** 



### **Product Sketch**



#### **Standard Accessories**



<sup>\*</sup>Specifications are subject to change without prior notice.