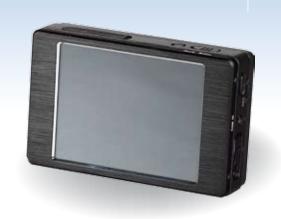

# PV-500HDW Pro

## Portable Wifi DVR With Touch Screen

#### Feature

- Built-in Wi-Fi allows you to control, view, and download video from your smartphone
- Control, view, and download video through your smartphone or tablet
- Cable controller allows you to control without even touching the DVR
- LED indicators for power, charging, Wi-Fi, and recording
- Records up to 240 minutes
- Changeable Battery